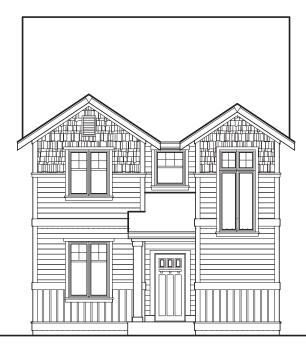

# **PLAN 2006**

MAIN FLOOR: 655 sf. UPPER FLOOR: 1065 sf. THIRD FLOOR (Attic): 286 sf.

TOTAL: 2,006 sf. GARAGE: 361 sf.