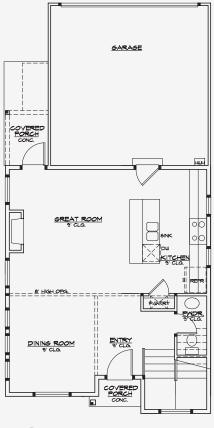

# **PLAN 2006**

MAIN FLOOR: 655 sf. UPPER FLOOR: 1065 sf. THIRD FLOOR (Attic): 286 sf.

TOTAL: 2,006 sf. GARAGE: 361 sf.

## **MAIN LEVEL**