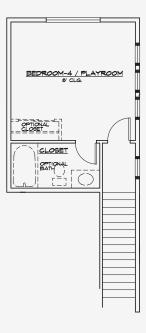

# **PLAN 2006**

MAIN FLOOR: 655 sf. UPPER FLOOR: 1065 sf. THIRD FLOOR (Attic): 286 sf.

TOTAL: 2,006 sf. GARAGE: 361 sf.

### **UPPER LEVEL**