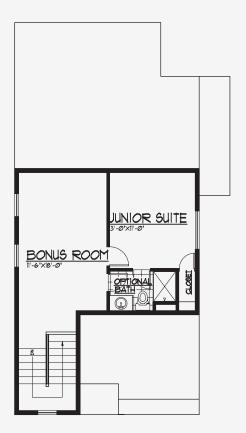

## Meridian Greens Village

**PLAN 2283** 

MAIN FLOOR: 734 sf. UPPER FLOOR: 1,063 sf. THIRD FLOOR: 486 sf.

TOTAL: 2,283 sf. GARAGE: 380 sf.

## **UPPER LEVEL MAIN LEVEL THIRD LEVEL**

PROUDLY BROUGHT TO YOU BY

Properties

BERKSHIRE South Sound **HATHAWAY** 

FOR SALES INFORMATION: Gary Hendrickson / Cell. (253) 405-1099 Email: garyh@gh1team.com

© 2019 BHH Affiliates, LLC. An independently owned and operated franchisee of BHH Affiliates, LLC. Berkshire Hathaway HomeServices and the Berkshire Hathaway HomeServices symbol are registered service marks of HomeServices of America, Inc.® Equal Housing Opportunity.