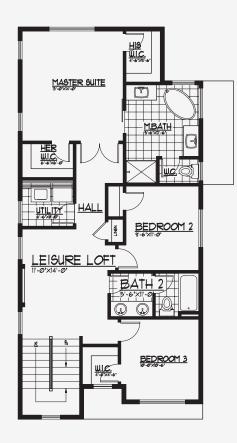

## Meridian Greens Village

**PLAN 2283** 

MAIN FLOOR: 734 sf. UPPER FLOOR: 1,063 sf. THIRD FLOOR: 486 sf.

TOTAL: 2,283 sf. GARAGE: 380 sf.

## **UPPER LEVEL MAIN LEVEL THIRD LEVEL**

PROUDLY BROUGHT TO YOU BY

Properties

BERKSHIRE South Sound **HATHAWAY** 

FOR SALES INFORMATION: Gary Hendrickson / Cell. (253) 405-1099 Email: garyh@gh1team.com

© 2019 BHH Affiliates, LLC. An independently owned and operated franchisee of BHH Affiliates, LLC. Berkshire Hathaway HomeServices and the Berkshire Hathaway HomeServices symbol are registered service marks of HomeServices of America, Inc.® Equal Housing Opportunity.