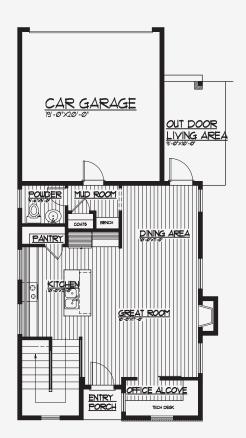

## Meridian Greens Village

**PLAN 2283** 

MAIN FLOOR: 734 sf. UPPER FLOOR: 1,063 sf. THIRD FLOOR: 486 sf.

TOTAL: 2,283 sf. GARAGE: 380 sf.

## **UPPER LEVEL MAIN LEVEL THIRD LEVEL**

PROUDLY BROUGHT TO YOU BY

Properties

BERKSHIRE South Sound **HATHAWAY** 

FOR SALES INFORMATION: Gary Hendrickson / Cell. (253) 405-1099 Email: garyh@gh1team.com

© 2019 BHH Affiliates, LLC. An independently owned and operated franchisee of BHH Affiliates, LLC. Berkshire Hathaway HomeServices and the Berkshire Hathaway HomeServices symbol are registered service marks of HomeServices of America, Inc.® Equal Housing Opportunity.