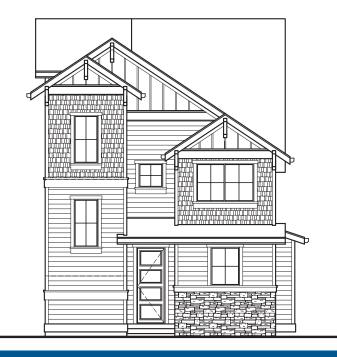

## Meridian Greens Village

**PLAN 2283** 

MAIN FLOOR: 734 sf. UPPER FLOOR: 1,063 sf. THIRD FLOOR: 486 sf.

TOTAL: 2,283 sf. GARAGE: 380 sf.

## **UPPER LEVEL MAIN LEVEL THIRD LEVEL**

PROUDLY BROUGHT TO YOU BY

Properties

BERKSHIRE South Sound **HATHAWAY** 

FOR SALES INFORMATION: Gary Hendrickson / Cell. (253) 405-1099 Email: garyh@gh1team.com

© 2019 BHH Affiliates, LLC. An independently owned and operated franchisee of BHH Affiliates, LLC. Berkshire Hathaway HomeServices and the Berkshire Hathaway HomeServices symbol are registered service marks of HomeServices of America, Inc.® Equal Housing Opportunity.